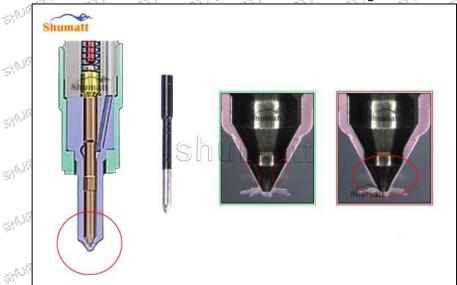

### 2.2. DLLA143P1532 Injector Nozzle Inspection.

(1) Check whether there is deformation, cracking, thread damage, quenching, leakage and rust in the guide

Mob/Whatsapp: +86 13410541523 Tel: +8675523215133 Email: ruby@shumatt.com Website: www.shumatt.com

sleeve, spring, gasket and tight cap of the nozzle. The tight cap of the nozzle must be replaced after being disassembled for more than 5 times, as shown in the following.

- (2) Replace the tight cap of the nozzle and the copper gasket of the injector nozzle
- (3) Check whether the gap between the nozzle needle and the nozzle shell is within the standard range and whether it reaches the standard for use
- All parts should be examined for wear under a microscope at least 20 times larger.
- Nozzle tight cap deformation, cracking, thread damage, quenching, leakage, will lead to black smoke vehicle cap, fuel injector damage.
- ▲ Injector opening pressure greater than or less than the specified range may cause injector damage.
- ▲ Failure to replace wearing parts in time during maintenance may lead to fuel injector damage. ✓