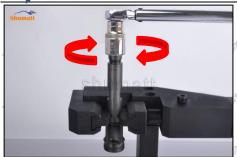

#### 2.4. DLLA143P1532 Injector Nozzle's Installation

(1) Tightening torque of injector nozzle

The torque lever and tightening moment specified in the injector maintenance manual must be installed when the injector nozzle is installed. (50Nm)

Mob/Whatsapp: +86 13410541523 Tel: +8675523215133

Email: ruby@shumatt.com

© 2022 Shenzhen Shumatt Technology Co., Ltd

The tightening torque of the nozzle cap must be installed in accordance with the tightening torque specified in the injector maintenance manual