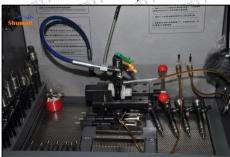

### 2.2. DLLA143P1532 Injector Nozzle Inspection.

(1) Check whether there is deformation, cracking, thread damage, quenching, leakage and rust in the guide

Mob/Whatsapp: +86 13410541523 Tel: +8675523215133 Email: ruby@shumatt.com Website: www.shumatt.com

sleeve, spring, gasket and tight cap of the nozzle. The tight cap of the nozzle must be replaced after being disassembled for more than 5 times, as shown in the following.

- (2) Replace the tight cap of the nozzle and the copper gasket of the injector nozzle
- (3) Check whether the gap between the nozzle needle and the nozzle shell is within the standard range and whether it reaches the standard for use
- All parts should be examined for wear under a microscope at least 20 times larger.
- Nozzle tight cap deformation, cracking, thread damage, quenching, leakage, will lead to black smoke vehicle cap, fuel injector damage.
- ▲ Injector opening pressure greater than or less than the specified range may cause injector damage.
- ▲ Failure to replace wearing parts in time during maintenance may lead to fuel injector damage. ✓