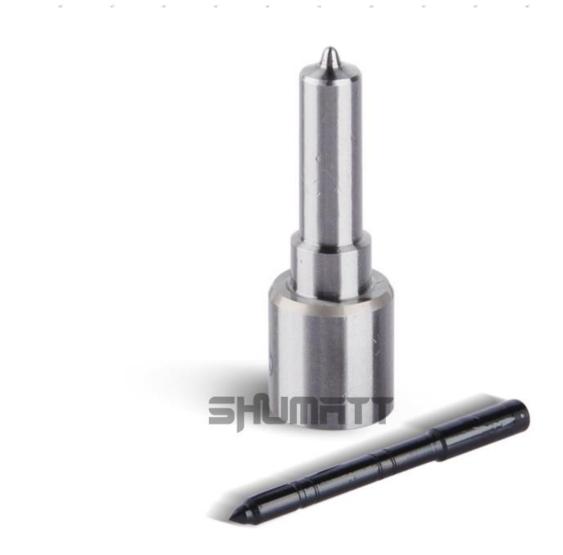

#### 1.1. DLLA143P1532 Injector Nozzle's Basic Information

| Title Title | Common Rail Injector Nozzle DLLA143P1532 China made new | Brand |
|-------------|---------------------------------------------------------|-------|
| SKU1        | G1Z17LA143P1532                                         | LIWEI |

#### 1.2. DLLA143P1532 Injector Nozzle's Common Written Part Number

| In   | jector Nozzl | e Order Number |         |          | Injecto    | or Nozzl | le Engrave | d Numb | er     |      |
|------|--------------|----------------|---------|----------|------------|----------|------------|--------|--------|------|
| Sil. | Styles.      | 0433171944     | STATES. | St. Str. | Signature. | STATE    | DLLA143    | 3P1532 | 31,500 | 9793 |

#### 1.4. DLLA143P1532 Injector Nozzle's Specifications and Dimensions Parameters

Injector Nozzle Size: 6 cm\*1.5cm \*1.5 cm

Injector Nozzle Barrel Dimensions: 7 cm \*2 cm \*2 cm

Single Injector Nozzle Weight: 0.03kg

#### (1) Injector Nozzle's Spare Parts List

| No.1        | THE SHAPE SHAPE             |                   | -877 <del> </del> | 5T 35T 35T                                                                  |
|-------------|-----------------------------|-------------------|-------------------|-----------------------------------------------------------------------------|
| Image       |                             | 51 <sup>9</sup>   | ,43 <sup>69</sup> | 共轨喷油嘴 Common Rall Principle Supply  AND |
| Name        | Injector Nozzle Assy        | Nozzle Tub        | - SA              | Injector Nozzle Box                                                         |
|             | Injector Nozzle Part Number | Prevent Nozzle Ru |                   | ·                                                                           |
| Description | DLLA143P1532                | Damaging from (   |                   | 10 PCS/Box                                                                  |